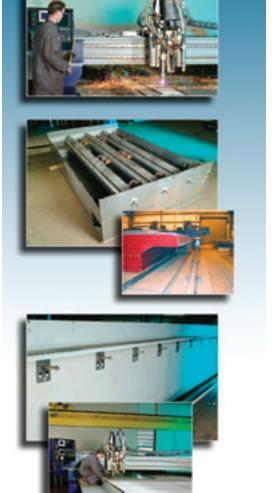

### Truly Superior Smoke & Dust Removal

- More efficient extraction of smoke, fumes and dust
- Improved employee health, longer service life for electronics and components
- Air ducts 40% larger capacity than standard
- Zone-by-zone ducting design reduces air make-up costs
- No internal flanges to obstruct flow
- Laser-cut, precision-fitted duct doors operate under own weight
- Higher dust recovery rates
- Less expensive dust collection system required

### **Customizable and Expandable**

- Custom design/build, from 4' x 4' tables, to 20' x 100', to virtually any size
- Many unique optional features available (e.g.: under-the-table hidden caterpiller tracks for tight spaces)
- Retrofit available for existing installations
- Inexpensive future expansion with bolt-in-place, fully-contained table modules
- More cost-effective than competitive or in-house table manufacturing

### **Reliable, Cost-effective Operation**

- Built for long, dependable service with lower operating costs
- Mechanical zone activation no expensive electronics, hydraulics or pneumatics
- Removable slag trays reduce maintenance downtime by up to 400%
- Optional side-mount walkways for easier material loading and unloading
- Heavy-duty bearings and mechanical components with off-the-shelf interchangeability